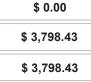

#### 3. TOTAL CANDIDATE ELECTION EXPENSES

Complete Parts F and G on pages 8 to 11 if you have any expenses to declare.

Write 'NIL' if you have NO expenses to declare

Part F: Candidate only election advertising

Part G: Election advertisements shared with the party and/or other candidates

Total (F + G)

3,085.70

\$ 0.00

\$ 0.00

\$ 3,085.70

4. TOTAL CANDIDATE LOANS

Complete Part H on page 12 if you have any loans to declare.