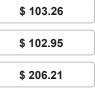

Part G: Election advertisements shared with the party and/or other candidates

Total (F + G)

NIL

\$ 0.00

\$ 0.00

\$ 0.00

\$ 0.00

4. I declare that to the best of my knowledge this return, filed pursuant to sections 205K and 209 of the Electoral Act 1993, is an accurate record of the candidate donations made to me, or on my behalf, and of election expenses incurred by me, or on my behalf, for the 2020 general election and is not false in any material particular.